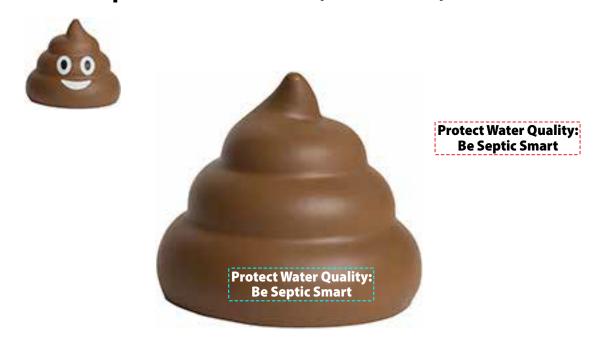

Order#: 152393 Product: Poop Stress Ball Item #: 1364-315012 Imprint Method: Screen Print on the Back: White Actual Imprint Size: 1.5 in"W x 0.33 in"H

## Note: Text shown at maximum imprint size possible on the back (1.5" x 0.33")