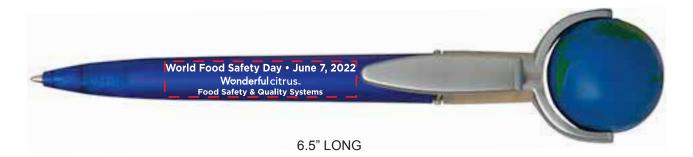

Order#: 152392

**Product: Earth Squeezie Top Pen** 

Item #: 1364-308084

Imprint Method: Screen Print on the Barrel: White