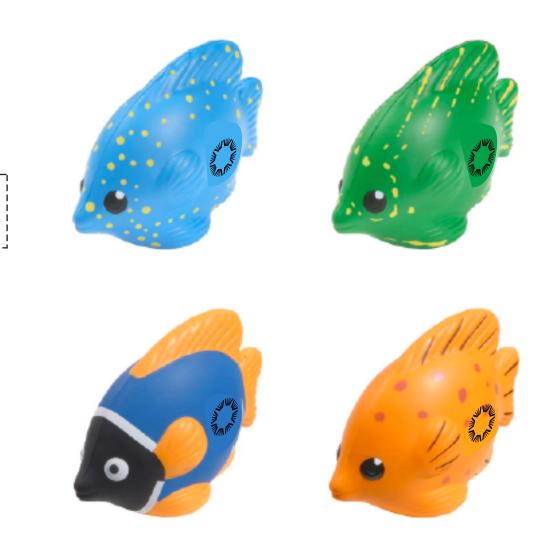

Order#: 152382

**Product: Tropical Fish Stress Ball** 

Item #: 1008-102357

Imprint Method: Pad Print on the First Side: Black

Actual Imprint Size: 0.75"W x 0.75"H