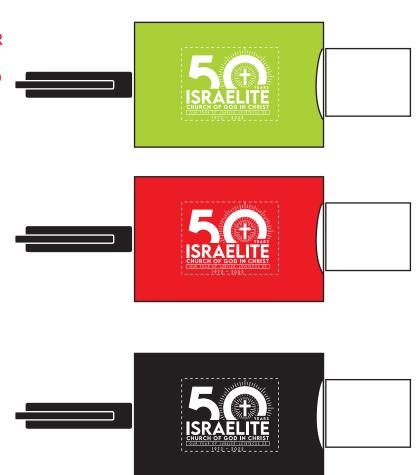

Order#: 152357

**Product: Hand Sanitizer in Clip-On Neoprene Sleeve: Red, Black, Green** 

Item #: 1016-309883

Imprint Method: Screen Print on the Neoprene Sleeve: White

NOTE: THE IMPRINT AREA ON THIS ITEM IS VERY SMALL. ALL OF THE TEXT UNDER "ISRAELITE" FALLS BELOW THE MINIMUM PRINT STANDARD AND WILL FILL IN ANBD BE DIFICULT TO READ WHEN PRITNED