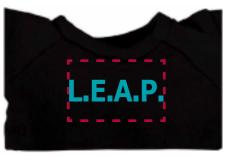

Order#:152349Product:Frog Wild Bunch KeyTag: BlackT ShirtItem #:1039-303724Imprint Method:Screen Print on the Shirt (Center):Teal 320Actual Imprint Size:1"W x 0.25"H

Actual Size of Imprint Dotted Lines Do Not Print