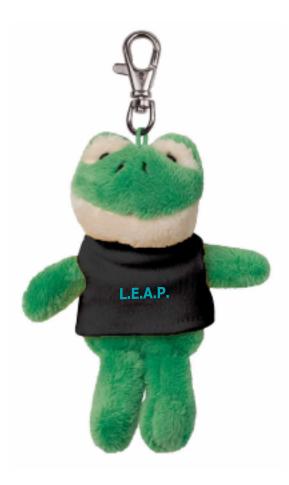

Order#:152349Product:Frog Wild Bunch KeyTag: BlackT ShirtItem #:1039-303724Imprint Method:Screen Print on the Shirt (Center):Teal 320Actual Imprint Size:1"W x 0.25"H

Actual Size of Imprint Dotted Lines Do Not Print