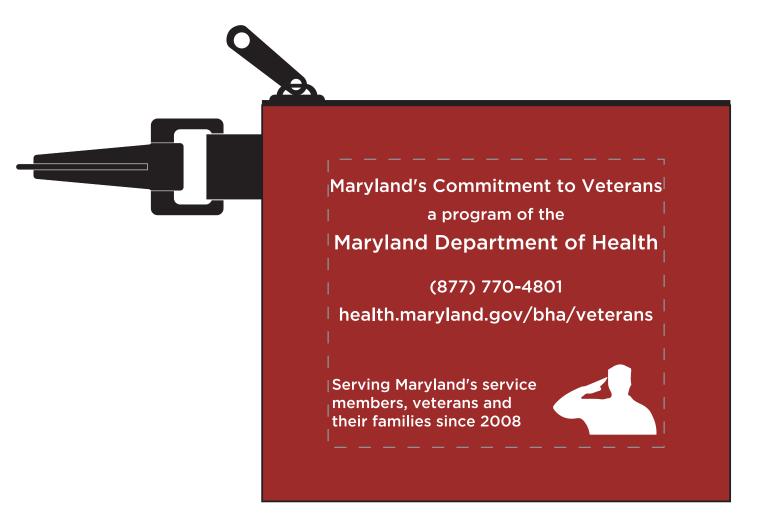

Order#: 152339 Product: Park Doc 16 Piece All Purpose First Aid Kit: Red Item #: 1016-319251 Imprint Method: Screen Print on the Front of Pouch: White Actual Imprint Size: 3.5"W x 2.6"H