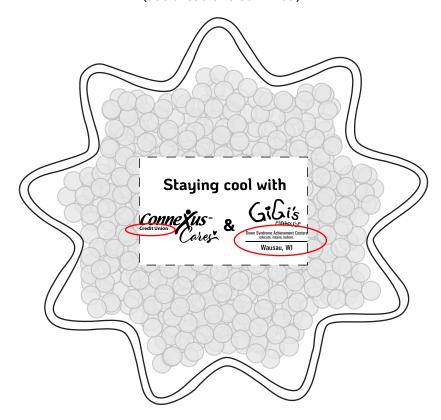

Order#: 152327

**Product: Cool Sun Hot/Cold Pack** 

Item #: 1008-312161

Imprint Method: Pad Print on the Back: Black

Note: a lot of the text in the artwork will fill in when peirinted (see areas circled in red)