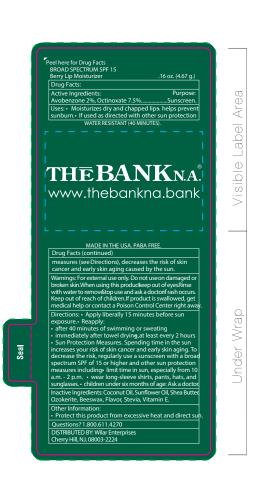

**Order#**: 152323

**Product:** SPF 15 Lip Balm in White Tube: Berry

**Item #**: 1250-301572

**Imprint Method**: 4 Color Process on the Label