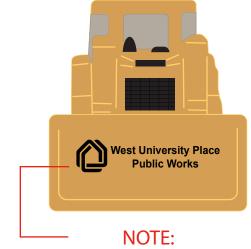

Order#: 152278 Product: Bulldozer Stress Toy Item #: 1008-304046 Imprint Method: Pad Print on the Scoop : Black Actual Imprint Size: 1.5"W x 0.33"H

## ACTUAL SIZE-FRONT SCOOP

Bulldozer - Front Scoop View

The circle logo as is will not pritn well on this item. The text aroudn the circle would fill in ad not be readable. This is the best option we can do for legibility purposes.