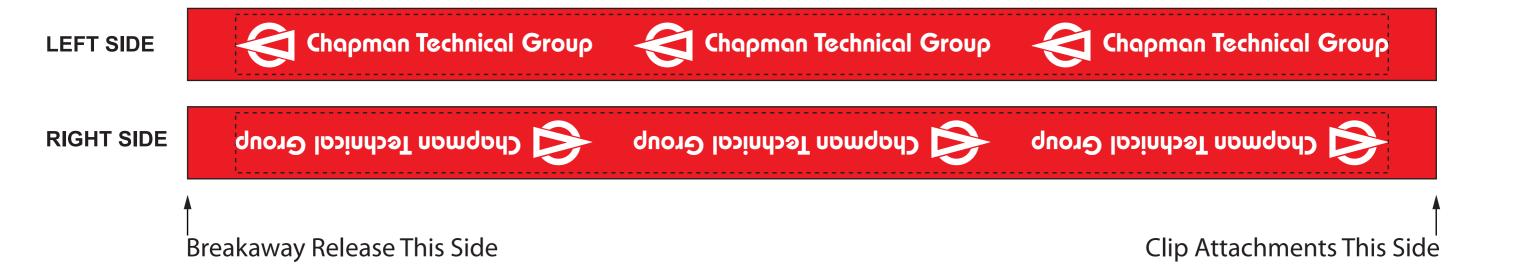

Order#: 152277

Product: Dual Attachment Polyester Lanyard with Breakaway Safety Release: Red

Item #: 1016-319186

Imprint Method: ilkscreen on the Front (Left/Right Sides): White