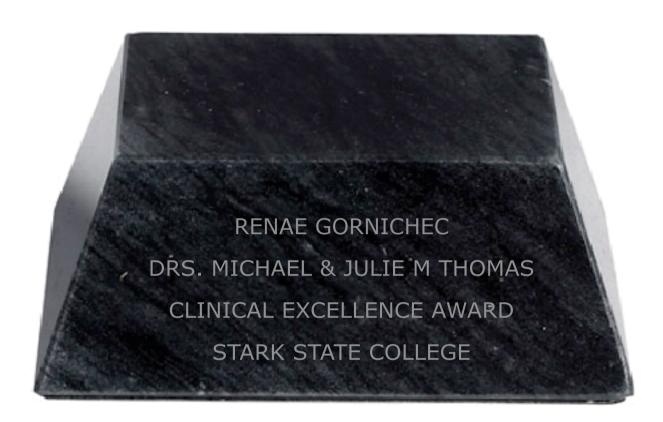

Order#: 152275

**Product:** Large Black Marble Pyramid Base

**Item #**: 1091-313225

Imprint Method: Sand Etched w/ Colorfill on the Front: Silver 877

Actual Imprint Size: 4"W x 1.5"H

RENAE GORNICHEC

DRS. MICHAEL & JULIE M THOMAS

CLINICAL EXCELLENCE AWARD

STARK STATE COLLEGE