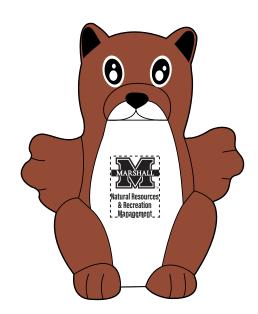

Order#: 152268

**Product:** Squirrel Stress Ball **Item #:** 1008-312229

**Imprint Method**: Pad Print on the Belly.: Black imprint

Note: the imprint space is very small. As is, there is a great risk that the Marshall Univ. logo will fill in and Isoe a lot of detail.