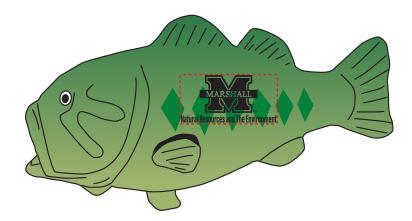

Order#: 152268

**Product**: Bass Stress Ball **Item #**: 1008-100740

**Imprint Method:** Pad Print on the First Side.: Black imprint

Note: the imprint space is very small. As is, there is a great risk that the Marshall Univ. logo will fill in and Isoe a lot of detail.