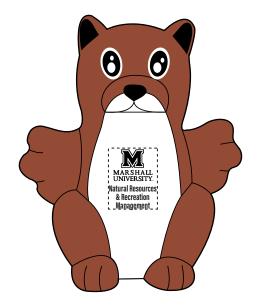

**Order#**: 152268

**Product**: Squirrel Stress Ball **Item #**: 1008-312229

**Imprint Method**: Pad Print on the Belly.: Black imprint

Note: this logo should work better. I open iup the space jsut a bit betwen the M and the outline around it