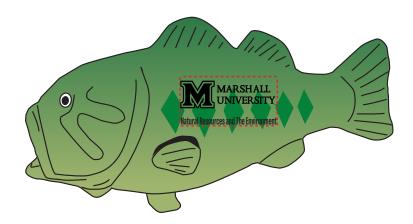

Order#: 152268

Product: Bass Stress Ball Item #: 1008-100740

**Imprint Method**: Pad Print on the First Side.: Black imprint

Note: this logo should work better. I open iup the space jsut a bit betwen the M and the outline around it