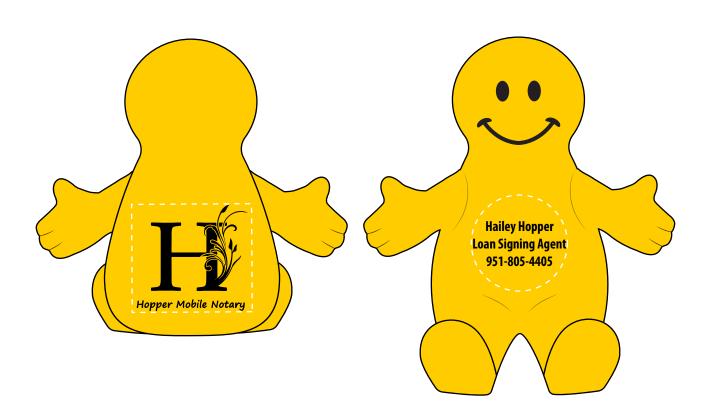

Order#: 152250

**Product: Smiley Guy Mobile Device Holder: Yellow** 

Item #: 1097-307240

Imprint Method: Pad Print on the Across Belly & Back: Black

## \*\*\*IMPORTANT INFORMATION\*\*\* (PLEASE READ)

Please proof carefully for spelling errors, omissions, and layout accuracy. It is your responsibility to correct any errors. Garrett Specialties assumes no responsibility for errors after a proof has been authorized to print. Please note changes or revisions to your proof from your original instructions may cause revision in your ship date. Delays in paper proof approval also may require a change in your schedule ship dates. Occasionally, some fax machines may distort the image. Please pay close attention to numbers.

It is imperative that you view your e-proof and submit your approval and/or changes promptly to maintain your anticipated delivery date.

Please keep in mind that this virtual proof is not a printed sample of your artwork on our product. The size and placement of the artwork may vary from this proof when actually printed on the product. Carefully review the attached proof for verification of copy & layout.

Due to inherent technical differences in color monitors, the imprint colors and product colors depicted in the attached