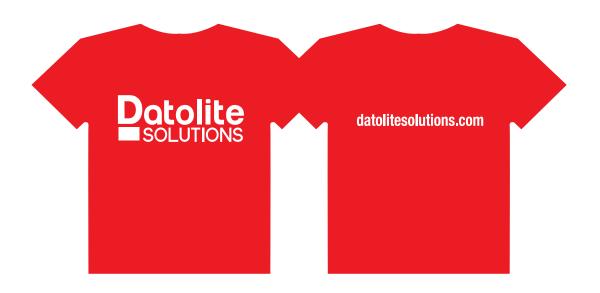

Order#: 152241

**Product:** Beaver Stuffed Animal: Red T Shirt

Item #: 1325-308919

Imprint Method: Screen Print on the Tee-Front & Back: White Actual Imprint Size: 2.5"W x 0.92"H (Front), 2.5"W x 0.25"H (Back)

datolitesolutions.com

Actual Size of Imprint
Dotted Lines Do Not Print