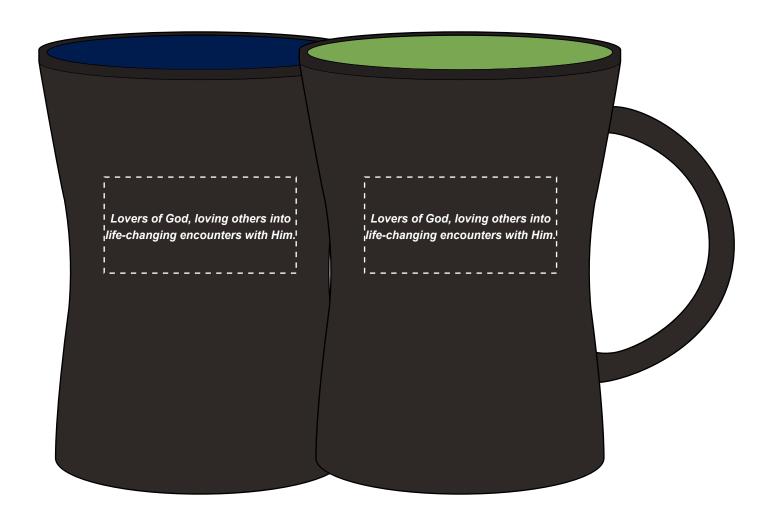

**Order#**: 152240

Product: Tribal Curve Ceramic Mug - 10 Oz.: Black/Lime & Black/Blue

Item #: 1348-315805

Imprint Method: Pad Print on the Front/Centered (Handle Right): White

Actual Imprint Size: 2"W x 0.28:H