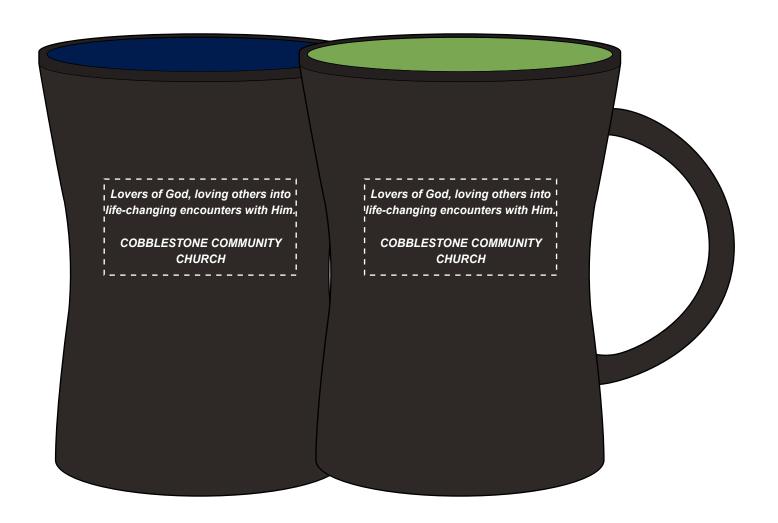

Order#: 152240

Product: Tribal Curve Ceramic Mug - 10 Oz.: Black/Lime & Black/Blue

Item #: 1348-315805

Imprint Method: Pad Print on the Front/Centered (Handle Right): White

Actual Imprint Size: 2"W x 0.77:H