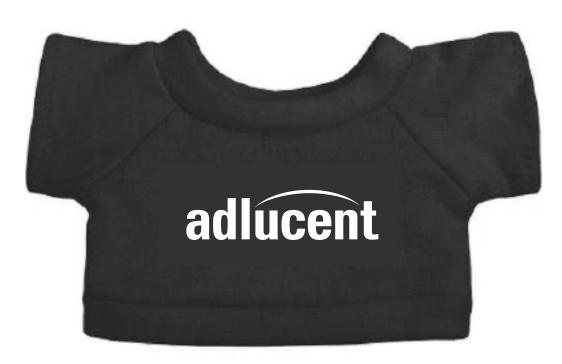

Order#: 152238 Product: Extra Soft Saint Bernard: Black Tee Item #: 1325-309609 Imprint Method: Screen Print on the Front - Tee: White