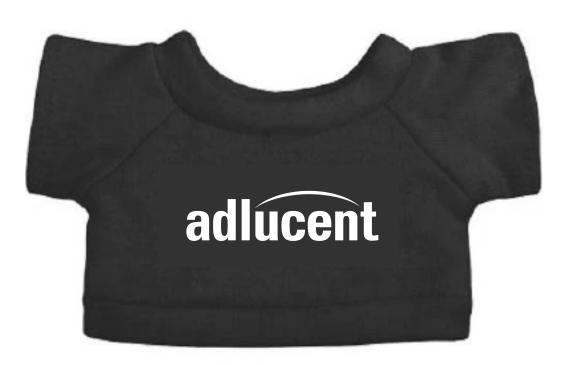

Order#: 152238 Product: Laying Beanie Dalmatian: Black Tee Item #: 1325-309732 Imprint Method: Screen Print on the Front - Tee: White

## adlucent