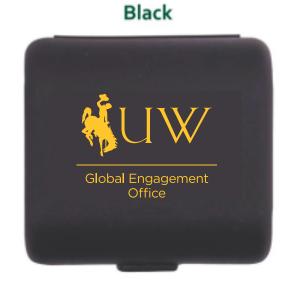

Order#: 152221

**Product: Frequent Traveler Power Adapter Kit: Black** 

Item #: 1280-317806

Imprint Method: Pad Print on the Case: Gold PMS 1235

Actual Imprint Size: 1.3"W x 1"H

100% Actual Std Imprint Size