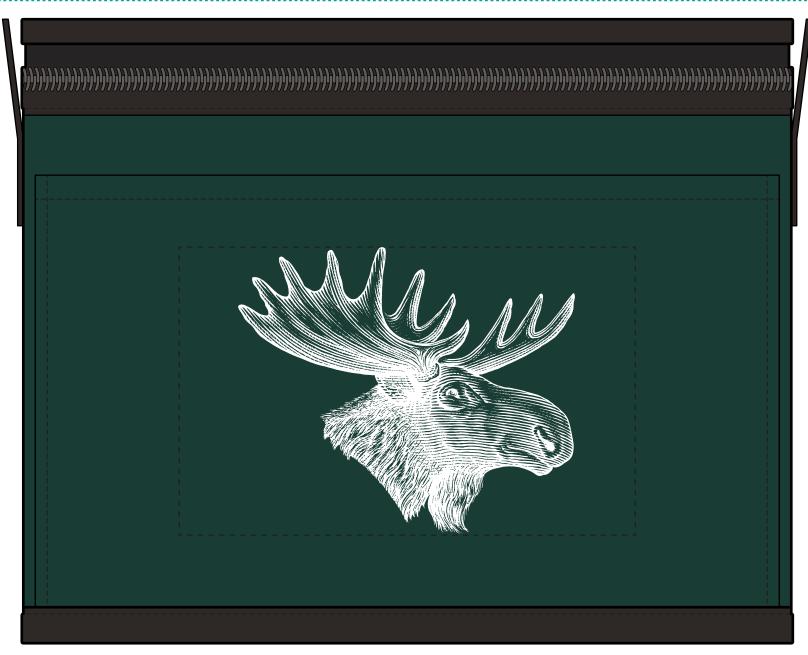

Order#: 152219

**Product: Non-Woven 6 Pack Cooler Bag: Green** 

Item #: 1097-301887

Imprint Method: Silkscreen on the Front Pocket: White

Actual Imprint Size: 3.5"W x 3"H

Note: This artwork is very detailed. Some of the linework may bleled into each other when pritned