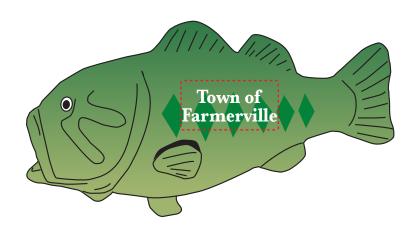

**Order#:** 152215

Product: Bass Stress Ball Item #: 1008-100740

**Imprint Method:** Pad Print on the First Side.: White imprint

## \*\*\*IMPORTANT INFORMATION\*\*\* (PLEASE READ)

Please proof carefully for spelling errors, omissions, and layout accuracy. It is your responsibility to correct any errors. Garrett Specialties assumes no responsibility for errors after a proof has been authorized to print. Please note changes or revisions to your proof from your original instructions may cause revision in your ship date. Delays in paper proof approval also may require a change in your schedule ship dates. Occasionally, some fax machines may distort the image. Please pay close attention to numbers.

It is imperative that you view your e-proof and submit your approval and/or changes promptly to maintain your anticipated delivery date. Please keep in mind that this virtual proof is not a printed sample of your artwork on our product. The size and placement of the artwork may vary from this proof when actually printed on the product. Carefully review the attached proof for verification of copy & layout.