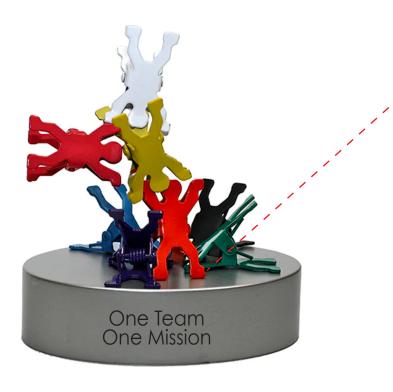

Order#: 152214

Product: Acrobat Metal Clips Item #: 1219-300725

Imprint Method: Pad Print on the top & Front/Side: Black

## This will be imprinted on the top of the circular base