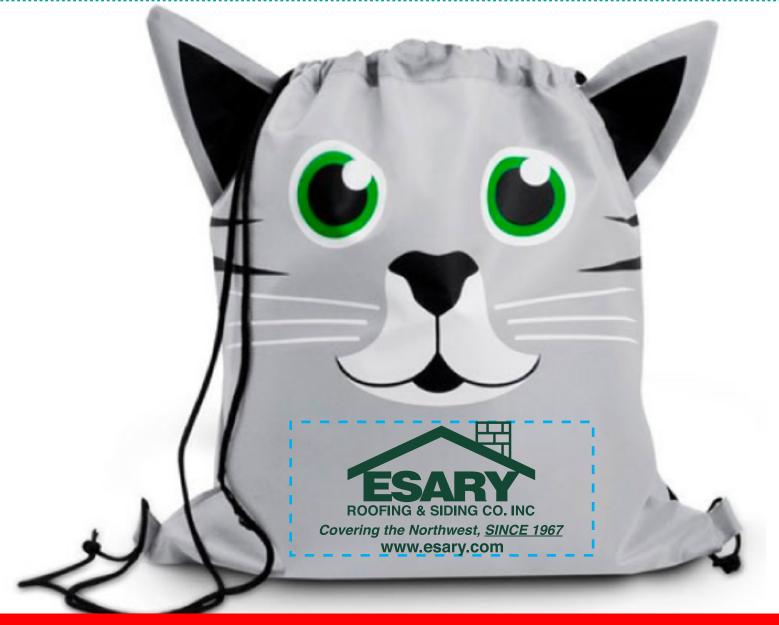

Order#: 152199 Product: Kitten Paws 'N' Claws Sport Pack Item #: 1039-316926 Imprint Method: Screen Print on the Bottom Center.: Forest Green 3435 Actual Imprint Size: 7.27"W x 4"H

## \*\*\*IMPORTANT INFORMATION\*\*\* (PLEASE READ)

Please proof carefully for spelling errors, omissions, and layout accuracy. It is your responsibility to correct any errors. Garrett Specialties assumes no responsibility for errors after a proof has been authorized to print. Please note changes or revisions to your proof from your original instructions may cause revision in your ship date. Delays in paper proof approval also may require a change in your schedule ship dates. Occasionally, some fax machines may distort the image. Please pay close attention to numbers.

It is imperative that you view your e-proof and submit your approval and/or changes promptly to maintain your anticipated delivery date.

Please keep in mind that this virtual proof is not a printed sample of your artwork on our product. The size and placement of the artwork may vary from this proof when actually printed on the product. Carefully review the attached proof for verification of copy & layout.

Due to inherent technical differences in color monitors, the imprint colors and product colors depicted in the attached proof will not resemble those in the final product. We make every effort to match requested custom colors, but cannot guarantee a 100% exact match. Imprints are applied using pad or screen inks. These inks are hand mixed as close as possible to the requested color but may vary 2 to 4 shades. For this reason an exact PMS match cannot be guaranteed. Your order is ON HOLD until we receive an approval from you in reference to your artwork.