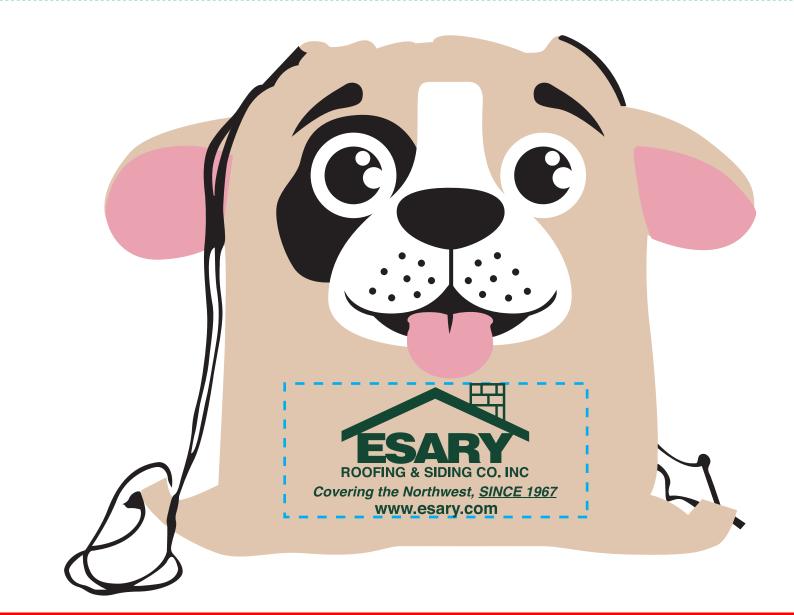

## eProof

Control of the second state of the second stat

Hours of Operation: 9:00 - 5:30 pm Eastern, M - F Customer Service E-mail: service@garrettspecialties.com

Order#: 152199 Product: Puppy Paws 'N' Claws Sport Pack Item #: 1039-316914 Imprint Method: Screen Print on the Bottom Center.: Forest Green 3435 Actual Imprint Size: 7.27"W x 4"H

## \*\*\*IMPORTANT INFORMATION\*\*\* (PLEASE READ)

Please proof carefully for spelling errors, omissions, and layout accuracy. It is your responsibility to correct any errors. Garrett Specialties assumes no responsibility for errors after a proof has been authorized to print. Please note changes or revisions to your proof from your original instructions may cause revision in your ship date. Delays in paper proof approval also may require a change in your schedule ship dates. Occasionally, some fax machines may distort the image. Please pay close attention to numbers.

It is imperative that you view your e-proof and submit your approval and/or changes promptly to maintain your anticipated delivery date.

Please keep in mind that this virtual proof is not a printed sample of your artwork on our product. The size and placement of the artwork may vary from this proof when actually printed on the product. Carefully review the attached proof for verification of copy & layout.

Due to inherent technical differences in color monitors, the imprint colors and product colors depicted in the attached proof will not resemble those in the final product. We make every effort to match requested custom colors, but cannot guarantee a 100% exact match. Imprints are applied using pad or screen inks. These inks are hand mixed as close as possible to the requested color but may vary 2 to 4 shades. For this reason an exact PMS match cannot be guaranteed. Your order is ON HOLD until we receive an approval from you in reference to your artwork.