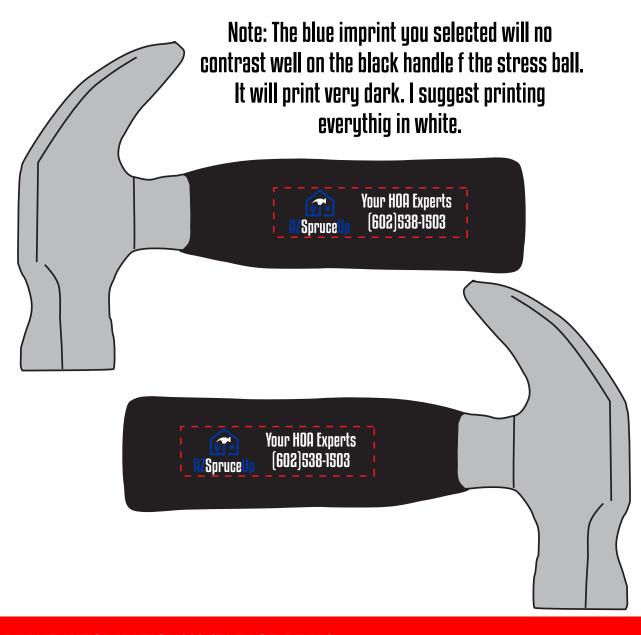

Order#: 152189

**Product: Hammer Stress Ball: Black** 

Item #: 1008-100774

Imprint Method: Pad Print on the Handle: Both sides

## \*\*\*IMPORTANT INFORMATION\*\*\* (PLEASE READ)

Please proof carefully for spelling errors, omissions, and layout accuracy. It is your responsibility to correct any errors. Garrett Specialties assumes no responsibility for errors after a proof has been authorized to print. Please note changes or revisions to your proof from your original instructions may cause revision in your ship date. Delays in paper proof approval also may require a change in your schedule ship dates. Occasionally, some fax machines may distort the image. Please pay close attention to numbers.