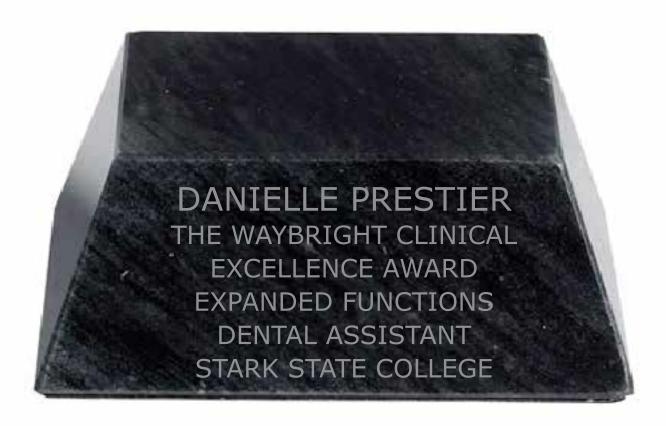

istomer Service E-mail: service@garrettspecialities.com

**Order#**: 152162

**Product:** Large Black Marble Pyramid Base

**Item #**: 1091-313225

Imprint Method: Sand Etched w/ Colorfill on the Front: Silver 877

Actual Imprint Size: 3.6"W x 2"H

DANIELLE PRESTIER
THE WAYBRIGHT CLINICAL
EXCELLENCE AWARD
EXPANDED FUNCTIONS
DENTAL ASSISTANT
STARK STATE COLLEGE