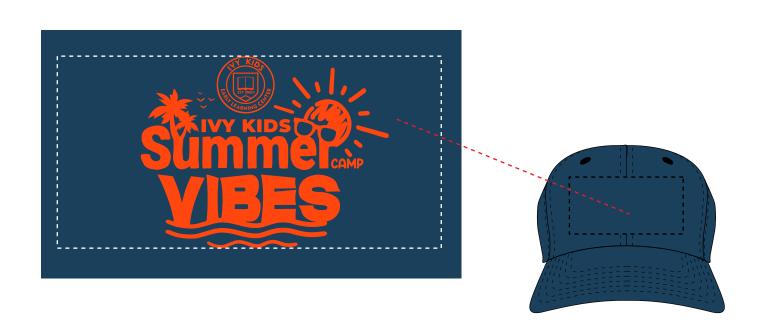

Order#: 152141

**Product: Front Runner Cap: Navy** 

Item #: 1307-318386

Imprint Method: Heat Transfer Front: Orange 172