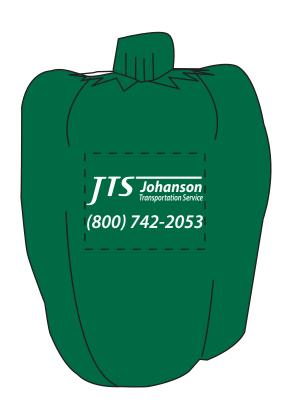

Order#: 152128

Product: Bell Pepper Stress Bal: Greenl

Item #: 1008-108002

Imprint Method: Pad Print on the Front (Bigger Side): White