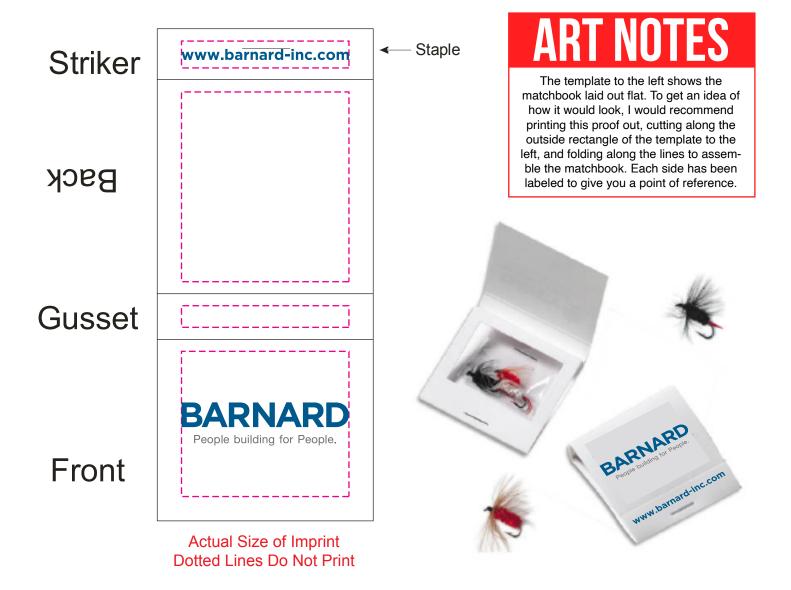

**Order#**: 152125

**Product:** Fly Fishing Matchbook with Flies

Item #: 1280-104608

**Imprint Method**: Digital Print on the Front Cover **Actual Imprint Size**: 1.75"Wide on the Front & Striker

## \*\*\*IMPORTANT INFORMATION\*\*\* (PLEASE READ)

Please proof carefully for spelling errors, omissions, and layout accuracy. It is your responsibility to correct any errors. Garrett Specialties assumes no responsibility for errors after a proof has been authorized to print. Please note changes or revisions to your proof from your original instructions may cause revision in your ship date. Delays in paper proof approval also may require a change in your schedule ship dates. Occasionally, some fax machines may distort the image. Please pay close attention to numbers.

It is imperative that you view your e-proof and submit your approval and/or changes promptly to maintain your anticipated delivery date.

Please keep in mind that this virtual proof is not a printed sample of your artwork on our product. The size and placement of the artwork may vary from this proof when actually printed on the product. Carefully review the attached proof for verification of copy & layout.