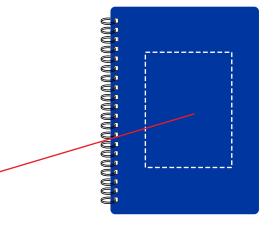

Order#: 152122 Product: Pocket Buddy Notebook-5" x 7" : Blue Item #: 1087-104191 Imprint Method: Screen Print on the Fron: silver 877

Please note: There is some small text and some small details that will fill in when printed. Someof the thi gpas int negative space may fill in as well.