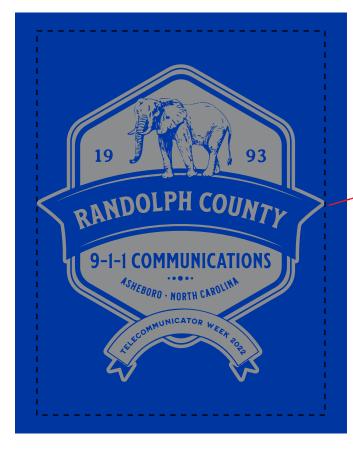

Order#: 152122 Product: Pocket Buddy Notebook-5" x 7" : Blue Item #: 1087-104191 Imprint Method: Screen Print on the Fron: silver 877

Please note: There is some small text and some small details that will fill in when printed. Someof the thi gpas int negative space may fill in as well.