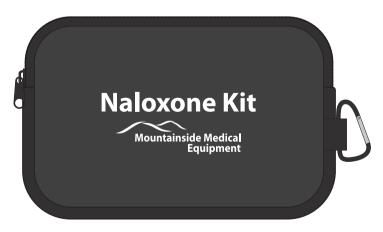

Order#: 152116

**Product: Neoprene Accessory Pouch - Black** 

Item #: 1097-303920

Imprint Method: Heat Transfer on the First Side - White

## Naloxone Kit

\*\*White Imprint Recommended by the Manufacturer\*\*
Actual Size of Imprint
Dotted Lines Do Not Print

Image Not To Size For Reference Only