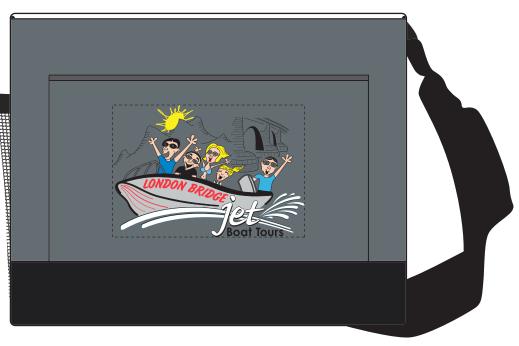

**Order#**: 152115

**Product:** Strand Snow Canvas Lunch: Gray

**Item #**: 1097-313663

**Imprint Method:** 4 Color Process on the Front Pocket

**Actual Imprint Size**: 4"W x 2.75"H

## Item shown @ 50% of actual size