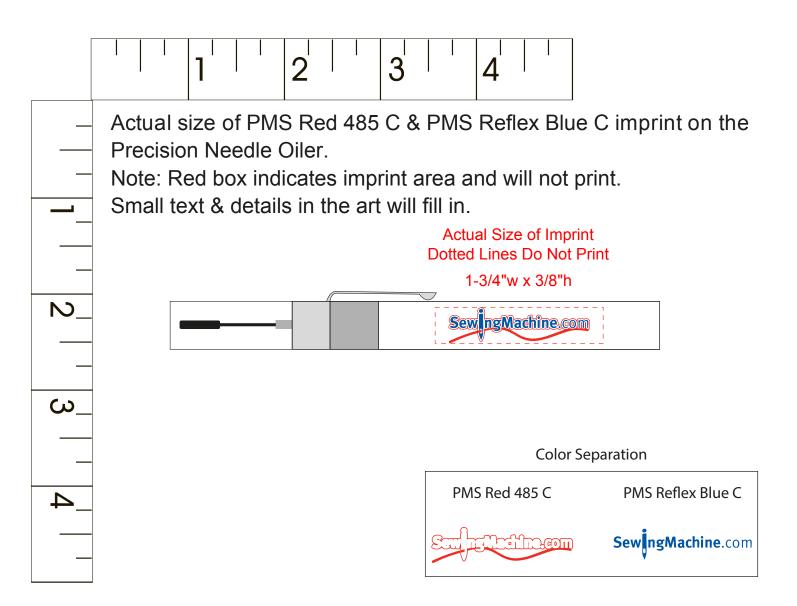

Order#: 152111 Product: Precision Oiler Item #: 1280-104664 Imprint Method: Screen Print on the Barrel - Red 485 & Reflex Blue

## \*\*\*IMPORTANT INFORMATION\*\*\* (PLEASE READ)

Please proof carefully for spelling errors, omissions, and layout accuracy. It is your responsibility to correct any errors. Garrett Specialties assumes no responsibility for errors after a proof has been authorized to print. Please note changes or revisions to your proof from your original instructions may cause revision in your ship date. Delays in paper proof approval also may require a change in your schedule ship dates. Occasionally, some fax machines may distort the image. Please pay close attention to numbers.

It is imperative that you view your e-proof and submit your approval and/or changes promptly to maintain your anticipated delivery date.

Please keep in mind that this virtual proof is not a printed sample of your artwork on our product. The size and placement of the artwork may vary from this proof when actually printed on the product. Carefully review the attached proof for verification of copy & layout.

Due to inherent technical differences in color monitors, the imprint colors and product colors depicted in the attached proof will not resemble those in the final product. We make every effort to match requested custom colors, but cannot guarantee a 100% exact match. Imprints are applied using pad or screen inks. These inks are hand mixed as close as possible to the requested color but may vary 2 to 4 shades. For this reason an exact PMS match cannot be guaranteed. Your order is ON HOLD until we receive an approval from you in reference to your artwork.