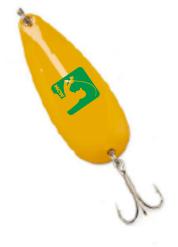

Order#: 152103 Product: Classic Spoon Fishing Lure: Yellow Item #: 1280-104609 Imprint Method: Screen Print on the Top of Lure: Green 347