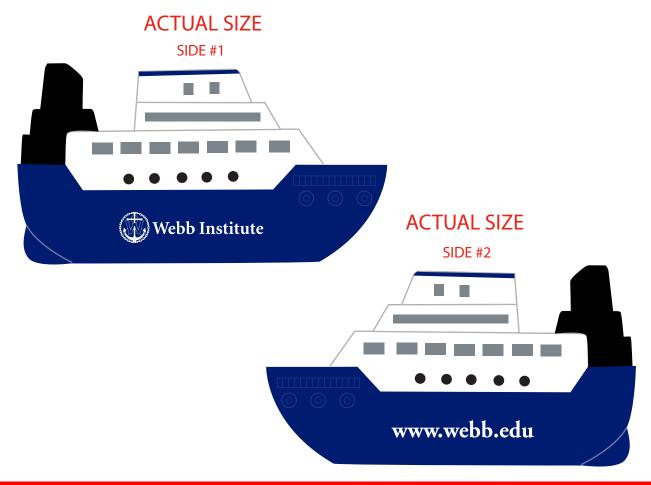

Order#: 152097

**Product: Cruise Boat Stress Ball** 

Item #: 1008-100929

Imprint Method: Pad Print on the First & Second Sides: White

Actual Imprint Size: 1.5"W x 0.2"H

## **WARNING NOTE:**

THE VERY SMALL ELEMENTS/SPACINGS IN THE LOGO WILL FILL IN WHEN PRINTED AT THE IMPRINT SIZE.