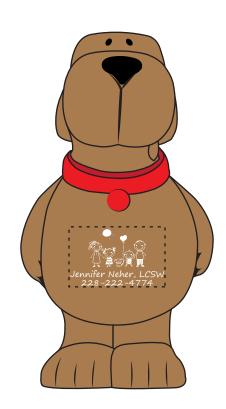

Order#: 152089

Product: Cartoon Dog Stress Reliever: Brown

Item #: 1008-310609

Imprint Method: Screen Print on the Front.: White

Actual Imprint Size: 1"W x 0.62"H