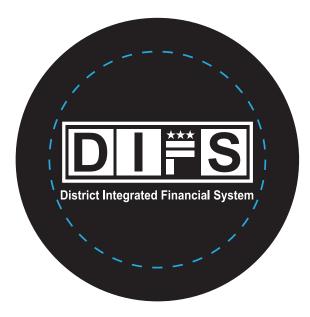

Order#: 152075 Product: Hockey Puck Stress Ball Item #: 1008-304655 Imprint Method: Pad Print on the Top : White Actual Imprint Size: 2"Wide

Actual Size of Imprint Dotted Lines Do Not Print