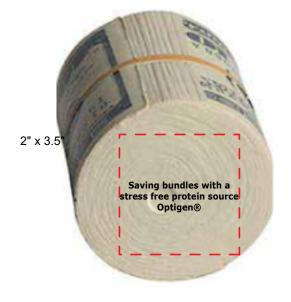

Order#: 152074

**Product: Money Wad Stress Ball** 

Item #: 1364-313082

Imprint Method: Screen Print on the Top & Bottom

Location 1 Top (Default Location)

Location 2 **Bottom** 