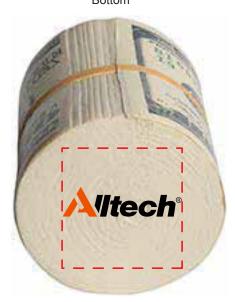

Order#: 152074

**Product: Money Wad Stress Ball** 

Item #: 1364-313082

Imprint Method: Screen Print on the Top & Bottom

Location 1 Top (Default Location)

Location 2 **Bottom** 