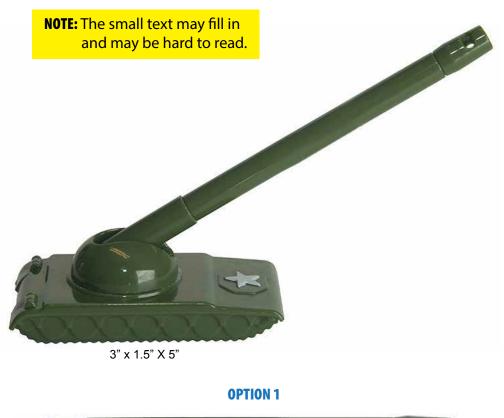

Order#: 152061

**Product**: Tank Ballpoint Pen

Item #: 1364-312799

Imprint Method: Screen Print White on Barrel

Actual Imprint Size: 1.25 in W

1.25" x .25"

Actual Size of Imprint
Dotted Lines Do Not Print