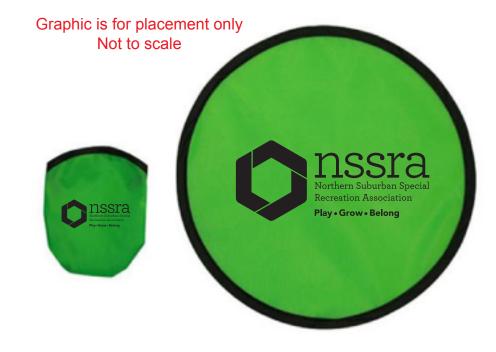

Order#: 152036 Product: Fold Up Flexi Spring Flyer - Green Item #: 1064-102040 Imprint Method: Pad Print - Black Actual Imprint Size: 5.8 in W on Flyer, 2.05 in on Pouch

Page 1 of 2

eProof

Flyer