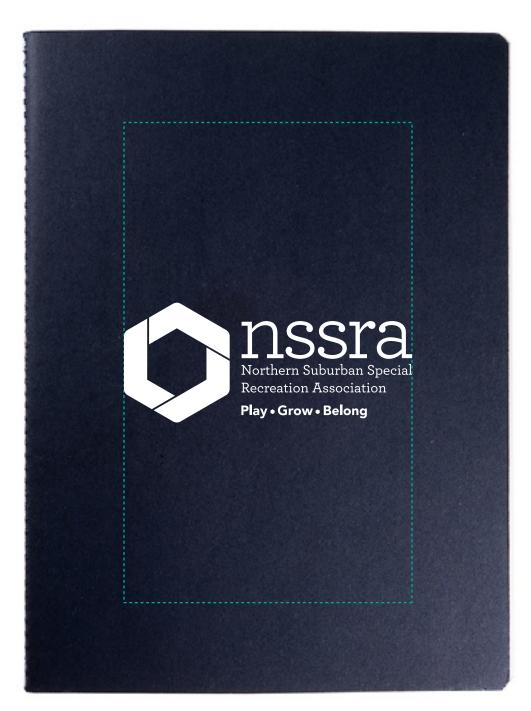

Order#: 152036 Product: Recycled Paper MemoTablet - Blue Item #: 1097-307366 Imprint Method: Silkscreen White Actual Imprint Size: 3 in W

Page 2 of 2

## Actual Size of Imprint Dotted Lines Do Not Print