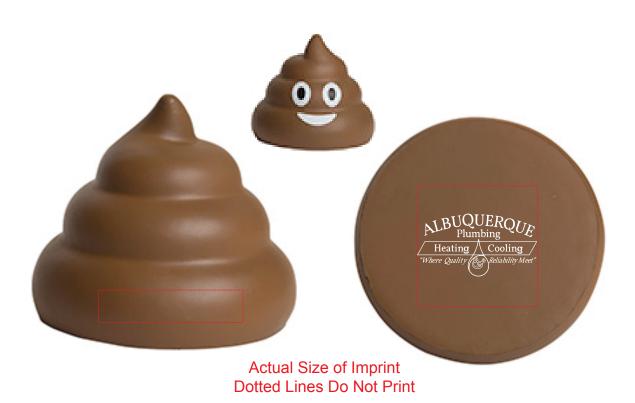

Order#:152023Product:Poop Emoji Stress BallItem #:1364-315012Imprint Method:Screen Print on the Bottom: WhiteActual Imprint Size:1.25"W x 0.65"H