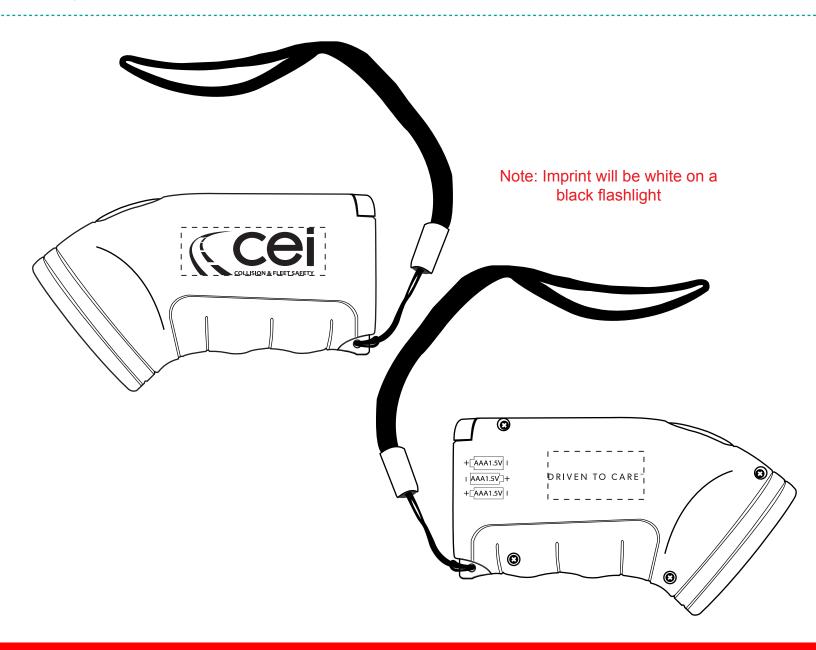

Order#: 152014

**Product: Easy-Grip Pocket Torch** 

Item #: 1008-317126

Imprint Method: Pad Print on the Front and Back: White