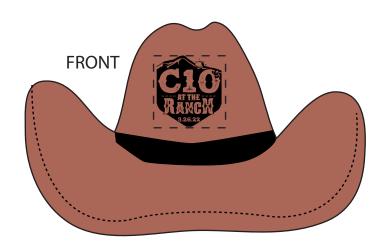

Order#: 152007

**Product: Cowboy Hat Stress Ball: Brown** 

Item #: 1008-100884

Imprint Method: Pad Print on the Front: Black

Actual Imprint Size: 0.68"W x 0.75"H

Notr: Small details in the artwork might fill in when pritned