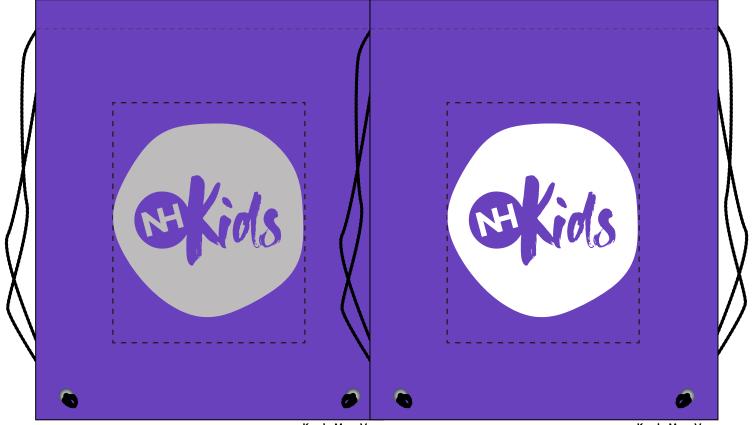

Order#: 152004

**Product: Cinch Up Drawstring Backpack: Purple** 

Item #: 1348-315879

Imprint Method: Silkscreen on the Back: Cool Gray or White

Cool Gray White

Knots May Vary

Knots May Vary