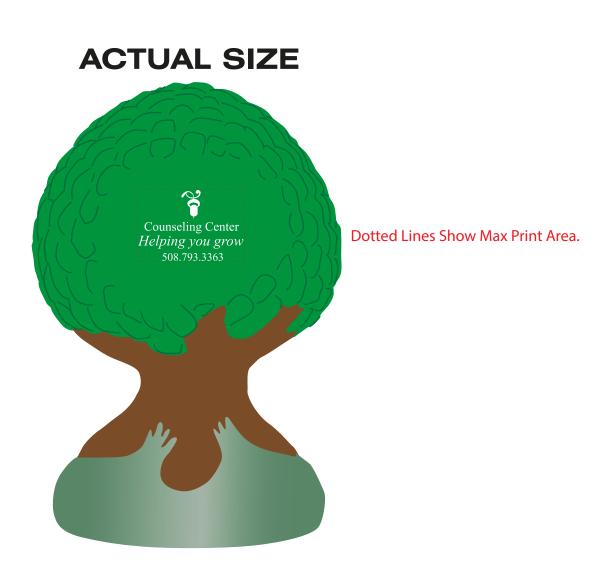

<u>Order#</u>: 151998 <u>Product</u>: Tree Stress Ball <u>Item #</u>: 1008-104526 <u>Imprint Method</u>: Pad Print on the On Front (Smooth Side) - White