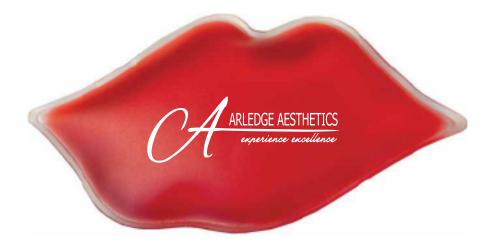

Order#: 151996

Product: Lips Chill Patch Item #: 1364-308223

Imprint Method: Screen Print on the Front: White

Actual Imprint Size: 2"W x 0.69"H