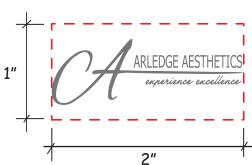

Order#: 151996

Product: Lips Chill Patch Item #: 1364-308223

Imprint Method: Screen Print on the Front: White

Actual Imprint Size: 2"W x 0.69"H