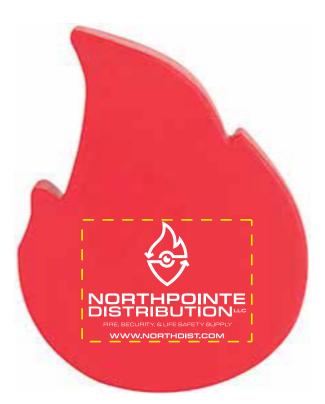

Order#: 151977 Product: Fire Emoji Stress Ball Item #: 1364-317691 Imprint Method: Pad Print on the Back: White Actual Imprint Size: 1.6"W x 1.2"H

Note: Small text in between company anme and website may fill in when printed