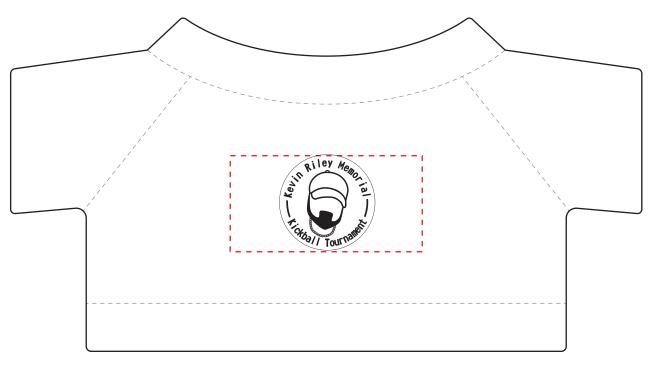

Order#: 151961

Product: Plush Bear with T-Shirt - 7": White

Item #: 1097-316289

Imprint Method: Silkscreen Print on the Front of Shirt: Black

Actual Imprint Size: 1"W x 1"H

Actual Size of Imprint
Dotted Lines Do Not Print