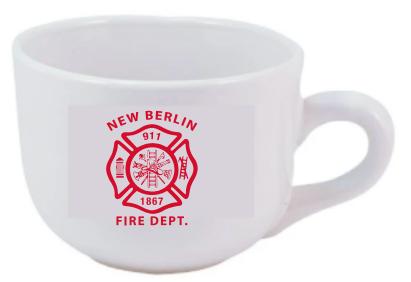

Order#: 151940 Product: Soup Mug- 24 oz Item #: 1293-317702 Imprint Method: Decal on the Side 1 - Handle Right : Red 186 Actual Imprint Size: 1"W x1.37"H