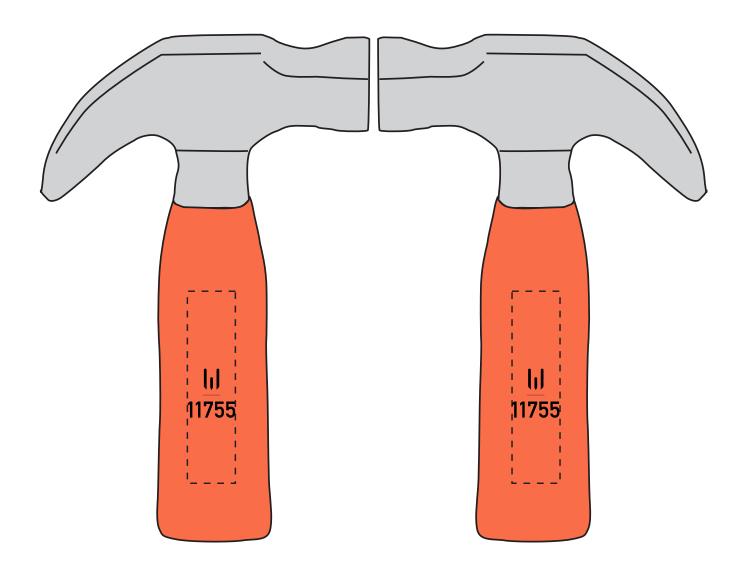

Order#: 151907

**Product: Hammer Stress Ball: Orange** 

Item #: 1008-100774

Imprint Method: Pad Print on the Sides of Handle: Black imprint

Actual Imprint Size: 0.5"W x 0.5"H